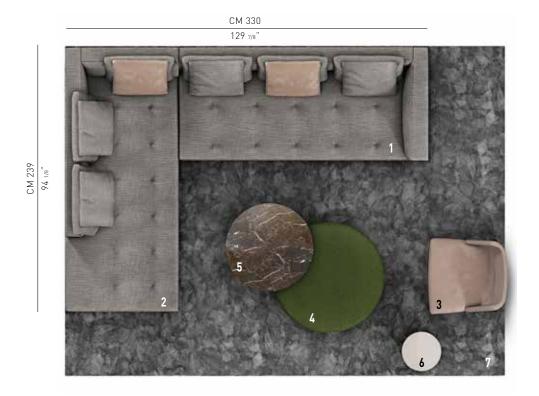

### **ANDERSEN LINE "QUILT"** — arrangement 01

#### SOFA ARRANGEMENT

- 1 ANDERSEN LINE "QUILT" ELEMENT WITH 1 ARMREST DX CM 227X103 H73
- 2 ANDERSEN LINE "QUILT" OPEN-END CORNER SOFA SX CM 239X103 H73

#### FURNISHING ACCESSORIES

- 3 OWENS ARMCHAIR CM 72X72 H76
- 4 DENNY OTTOMAN Ø CM 100 H32
- 5 NETO COFFEE TABLE Ø CM 80 H40
- 6 CESAR COFFEE TABLE Ø CM 36 H45
- 7 DIBBETS RUG CM 400X300