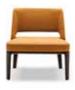

#### FURNISHING ACCESSORIES

- 3 OWENS ARMCHAIR CM 72X72 H76
- 4 DENNY OTTOMAN Ø CM 100 H32
- 5 NETO COFFEE TABLE Ø CM 80 H40
- 6 CESAR COFFEE TABLE Ø CM 36 H45
- 7 DIBBETS RUG CM 400X300

### Furnishing accessories

3 OWENS ARMCHAIR CM 72X72 H76

4 DENNY OTTOMAN Ø CM100 H32

5 NETO COFFEE TABLE Ø CM 80 H40

6 CESAR COFFEE TABLE Ø CM 36 H45

7 DIBBETS RUG CM 400X400