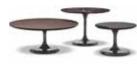

#### FURNISHING ACCESSORIES

- 3 OWENS ARMCHAIR CM 72X72 H76
- 4 DENNY OTTOMAN Ø CM 100 H32
- 5 NETO COFFEE TABLE Ø CM 80 H40
- 6 CESAR COFFEE TABLE Ø CM 36 H45
- 7 DIBBETS RUG CM 400X300

### Furnishing accessories

3 OWENS ARMCHAIR CM 72X72 H76

4 DENNY OTTOMAN Ø CM100 H32

5 NETO COFFEE TABLE Ø CM 80 H40

6 CESAR COFFEE TABLE Ø CM 36 H45

7 DIBBETS RUG CM 400X400