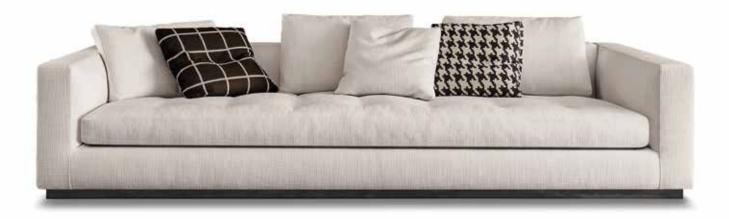

# ANDERSEN LINE "QUILT"

DESIGN RODOLFO DORDONI

The lightly tufted pattern on the seat cushions makes the Andersen "Quilt" sofa a contemporary classic.

The arrangement depicted is just one example of the many different compositions possible with our seating systems. We suggest that you contact the nearest Minotti dealer to explore the options most suited to your needs and select the upholstery of your choice from the exclusive Minotti collection.

### **ANDERSEN LINE "QUILT"** — arrangement 01

#### SOFA ARRANGEMENT

- 1 ANDERSEN LINE "QUILT" ELEMENT WITH 1 ARMREST DX CM 227X103 H73
- 2 ANDERSEN LINE "QUILT" OPEN-END CORNER SOFA SX CM 239X103 H73